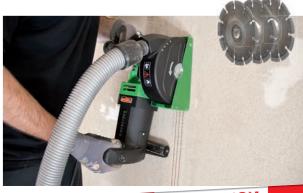

#### USE:

- Milling of slots and ducts in concrete, sand-lime brick, brickwork
- Electrical installations, sanitary, heating and ventilation construction

#### FEATURES:

- Powerful 2300 W motor
- Electronic soft start, temperature control and over current cut-off, overload indication
- Parallel handle position comfortable working position
- Locking for suction hose avoids unintentional loosening of the hose during milling
- Adjustable milling depth without the need for a tool
- Spindle lock easy tool change
- Slim design, small distance between dust hood and diamond blades for working close to the edge up to 18 mm
- Slot widths of 7-46 mm adjustable in 1 mm steps
- Closed hood optimal air flow, easy removal of fragments
- Machine works in cutting direction allows a comfortable handling
- Nozzle diameter 35 mm direct connection of industrial vacuum cleaner of EIBENSTOCK DSS series