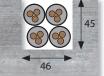

#### FEATURES:

- Powerful 2300 W motor
- Electronic soft start, temperature control and over current cut-off, overload indication
- Parallel handle position comfortable working position
- Locking for suction hose avoids unintentional loosening of the hose during milling
- Adjustable milling depth without the need for a tool
- Spindle lock easy tool change
- Slim design, small distance between dust hood and diamond blades for working close to the edge up to 18 mm
- Slot widths of 7-46 mm adjustable in 1 mm steps
- Closed hood optimal air flow, easy removal of fragments
- Machine works in cutting direction allows a comfortable handling
- Nozzle diameter 35 mm direct connection of industrial vacuum cleaner of EIBENSTOCK DSS series