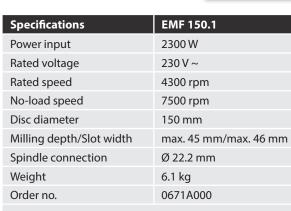

#### FEATURES:

- Powerful 2300 W motor
- Electronic soft start, temperature control and over current cut-off, overload indication
- Parallel handle position comfortable working position
- Locking for suction hose avoids unintentional loosening of the hose during milling
- Adjustable milling depth without the need for a tool
- Spindle lock easy tool change
- Slim design, small distance between dust hood and diamond blades for working close to the edge up to 18 mm
- Slot widths of 7-46 mm adjustable in 1 mm steps
- Closed hood optimal air flow, easy removal of fragments
- Machine works in cutting direction allows a comfortable handling
- Nozzle diameter 35 mm direct connection of industrial vacuum cleaner of EIBENSTOCK DSS series