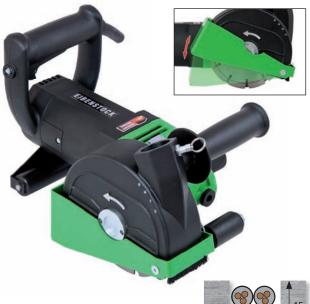

> Now almost dust-free by folding hood

> > INNOVATION

WALL CHASER

INNOVATION

EMF 150.1 Powerful for the hardest materials

# NEW almost dust-free immersion and milling with new folding hood

Supplied in a case incl. 2 diamond blades Premium (concrete) and assembly tools